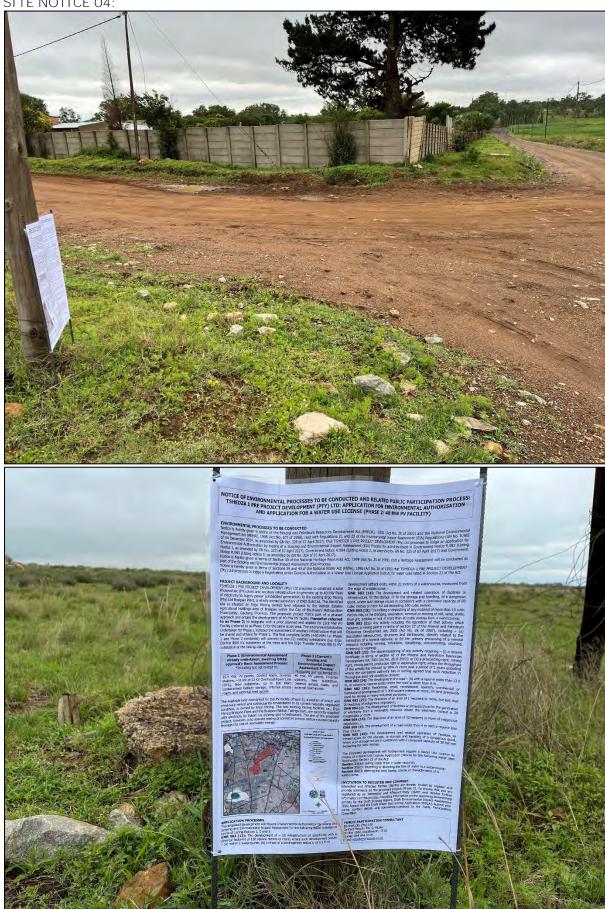

#### 4.1 SITE NOTICES

To inform surrounding and immediate community members, landowners, occupiers, workers and passers-by of the proposed project and to invite registrations and comments, four (4) A2 notices were erected at a visible and accessible localities throughout the study area on 27 November 2021. These notices were strategically erected along access routes throughout the study area and are summarised in Table 4 below. Photographic evidence of the site notices erected is attached is attached as APPENDIX 2. All I&APs who registered in response to the site notices placed, were directly informed of the correction of the applicant's name for the purpose of the application process on 06 January 2022 via their preferred method of communication.

Table 4: Locality of Site Notices Placed

| Date       | Number         | Coordinates                    | Placement                                                                                             |
|------------|----------------|--------------------------------|-------------------------------------------------------------------------------------------------------|
| 27/11/2021 | Site Notice 01 | 26°16'57.41"S<br>28°22'39.43"E | Entrance Road to Ergo Plant                                                                           |
| 27/11/2021 | Site Notice 02 | 26°17'28.98"S<br>28°22'5.71"E  | Corner of 10 <sup>th</sup> Street and Reid Street at access to Withok Estates Agricultural Holdings   |
| 27/11/2021 | Site Notice 03 | 26°19'1.96"S<br>28°21'1.77"E   | Lukas Steyn Street near properties earmarked for development                                          |
| 27/11/2021 | Site Notice 04 | 26°17'58.61"S<br>28°20'51.85"E | Corner of Floors Street and 18 <sup>th</sup> Street at access to Withok Estates Agricultural Holdings |