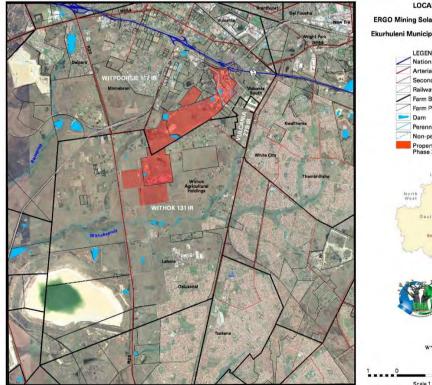

# 1 INTRODUCTION AND PROJECT LOCALITY

TSHEDZA 3 INVESTMENTS (Pty) Ltd proposes to construct a solar Photovoltaic (PV) plant and ancillary infrastructure to generate up to 40 MW Peak of electricity to supply power (embedded generation) to the existing Ergo Mining (Pty) Ltd Brakpan Plant, a wholly owned subsidiary of DRD Gold Ltd. The identified site is situated on Ergo Mining owned land adjacent to the Withok Estates Agricultural Holdings area of Brakpan within the City of Ekurhuleni Metropolitan Municipality, Gauteng Province.

Figure 2: Ergo Solar PV Energy Phase 2 Project Locality