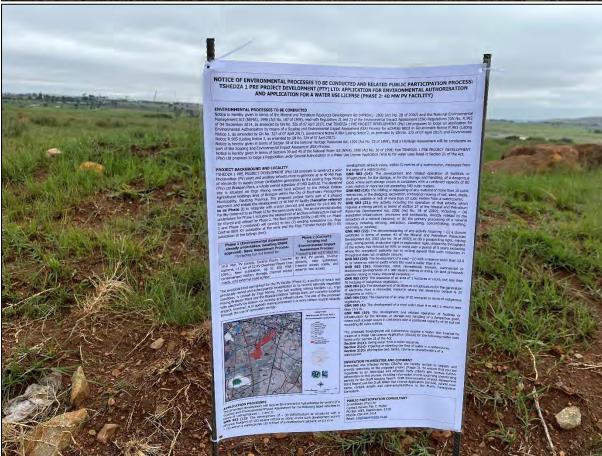

#### 4.1 SITE NOTICES

To inform surrounding and immediate community members, landowners, occupiers, workers and passers-by of the proposed project and to invite registrations and comments, four (4) A2 notices were erected at a visible and accessible localities throughout the study area on 27 November 2021. These notices were strategically erected along access routes throughout the study area and are summarised in Table 4 below. Photographic evidence of the site notices erected is attached is attached as APPENDIX 2. All I&APs who registered in response to the site notices placed, were directly informed of the correction of the applicant's name for the purpose of the application process on 06 January 2022 via their preferred method of communication.

Table 4: Locality of Site Notices Placed

| Date       | Number         | Coordinates                    | Placement                                                                                             |
|------------|----------------|--------------------------------|-------------------------------------------------------------------------------------------------------|
| 27/11/2021 | Site Notice 01 | 26°16'57.41"S<br>28°22'39.43"E | Entrance Road to Ergo Plant                                                                           |
| 27/11/2021 | Site Notice 02 | 26°17'28.98"S<br>28°22'5.71"E  | Corner of 10 <sup>th</sup> Street and Reid Street at access to Withok Estates Agricultural Holdings   |
| 27/11/2021 | Site Notice 03 | 26°19'1.96"S<br>28°21'1.77"E   | Lukas Steyn Street near properties earmarked for development                                          |
| 27/11/2021 | Site Notice 04 | 26°17'58.61"S<br>28°20'51.85"E | Corner of Floors Street and 18 <sup>th</sup> Street at access to Withok Estates Agricultural Holdings |