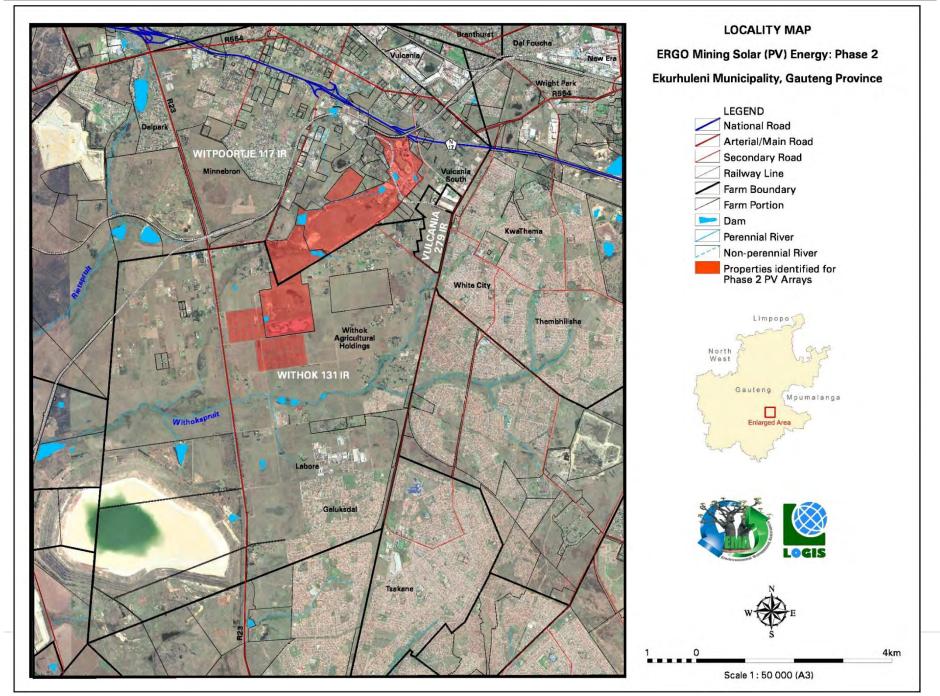

Figure 2: Ergo Solar PV Energy Phase 2 Project Locality

# 1 INTRODUCTION AND PROJECT LOCALITY

TSHEDZA 3 INVESTMENTS (Pty) Ltd proposes to construct a solar Photovoltaic (PV) plant and ancillary infrastructure to generate up to 40 MW Peak of electricity to supply power (embedded generation) to the existing Ergo Mining (Pty) Ltd Brakpan Plant, a wholly owned subsidiary of DRD Gold Ltd. The identified site is situated on Ergo Mining owned land adjacent to the Withok Estates Agricultural Holdings area of Brakpan within the City of Ekurhuleni Metropolitan Municipality, Gauteng Province.

Note: all activities applied for as described above may be revised once additional project details become available.

Table 3: Properties earmarked for potential development

| Farm/Area                               | Portion/Holdings/Erven | Landowner             |  |
|-----------------------------------------|------------------------|-----------------------|--|
| Farm Withok 131 IR                      | Portion 9              |                       |  |
|                                         | Portion 183            |                       |  |
| Farm Witpoortje 117 IR                  | Portion 272            |                       |  |
|                                         | Portion 283            |                       |  |
|                                         | Holdings 203           |                       |  |
|                                         | Holdings 204           |                       |  |
|                                         | Holdings 205           |                       |  |
|                                         | Holdings 206           |                       |  |
|                                         | Holdings 207           | Ergo Mining (Pty) Ltd |  |
|                                         | Holdings 208           |                       |  |
| Withok Estates<br>Agricultural Holdings | Holdings 240           |                       |  |
| Agriculturur Holdings                   | Holdings 241           |                       |  |
|                                         | Holdings 242           |                       |  |
|                                         | Holdings 243           |                       |  |
|                                         | Holdings 244           |                       |  |
|                                         | Holdings 245           |                       |  |
|                                         | Holdings 296           |                       |  |