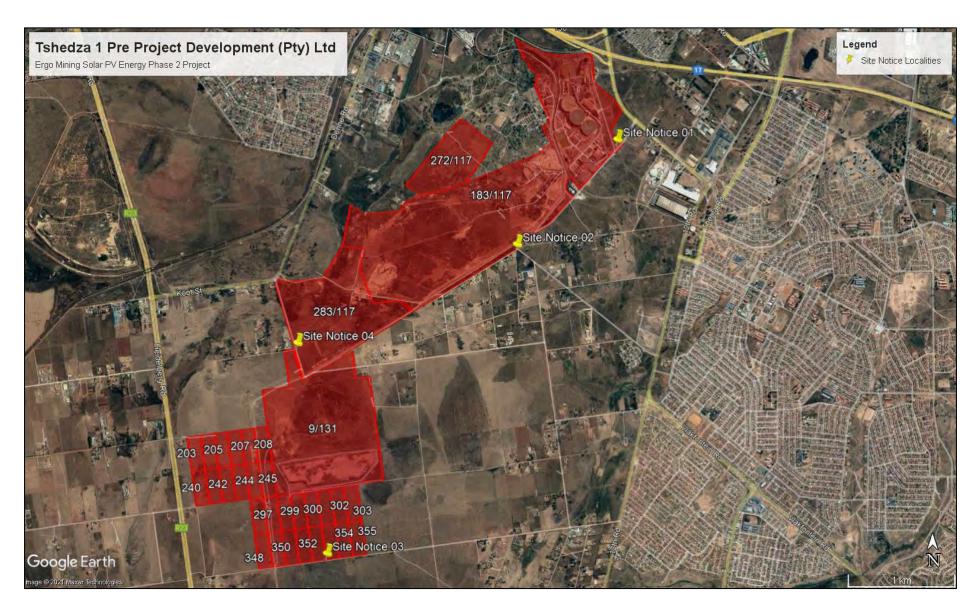

Note: all activities applied for as described above may be revised once additional project details become available.

Table 3: Properties earmarked for potential development

| Farm/Area                               | Portion/Holdings/Erven | Landowner             |  |
|-----------------------------------------|------------------------|-----------------------|--|
| Farm Withok 131 IR                      | Portion 9              |                       |  |
|                                         | Portion 183            |                       |  |
| Farm Witpoortje 117 IR                  | Portion 272            |                       |  |
|                                         | Portion 283            |                       |  |
|                                         | Holdings 203           |                       |  |
|                                         | Holdings 204           |                       |  |
|                                         | Holdings 205           |                       |  |
|                                         | Holdings 206           |                       |  |
|                                         | Holdings 207           | Ergo Mining (Pty) Ltd |  |
|                                         | Holdings 208           |                       |  |
| Withok Estates<br>Agricultural Holdings | Holdings 240           |                       |  |
| Agriculturur Holdings                   | Holdings 241           |                       |  |
|                                         | Holdings 242           |                       |  |
|                                         | Holdings 243           |                       |  |
|                                         | Holdings 244           |                       |  |
|                                         | Holdings 245           |                       |  |
|                                         | Holdings 296           |                       |  |

| Farm/Area | Portion/Holdings/Erven | Landowner |
|-----------|------------------------|-----------|
|           | Holdings 297           |           |
|           | Holdings 298           |           |
|           | Holdings 299           |           |
|           | Holdings 300           |           |
|           | Holdings 301           |           |
|           | Holdings 302           |           |
|           | Holdings 303           |           |
|           | Holdings 348           |           |
|           | Holdings 349           |           |
|           | Holdings 350           |           |
|           | Holdings 351           |           |
|           | Holdings 352           |           |
|           | Holdings 353           |           |
|           | Holdings 354           |           |
|           | Holdings 355           |           |

Figure 2: Ergo Solar PV Energy Phase 2 Project Locality

Table 4: Locality of Site Notices Placed

| Date       | Number         | Coordinates                    | Placement                                                                                             |
|------------|----------------|--------------------------------|-------------------------------------------------------------------------------------------------------|
| 27/11/2021 | Site Notice 01 | 26°16'57.41"S<br>28°22'39.43"E | Entrance Road to Ergo Plant                                                                           |
| 27/11/2021 | Site Notice 02 | 26°17'28.98"S<br>28°22'5.71"E  | Corner of 10 <sup>th</sup> Street and Reid Street at access to Withok Estates Agricultural Holdings   |
| 27/11/2021 | Site Notice 03 | 26°19'1.96"S<br>28°21'1.77"E   | Lukas Steyn Street near properties earmarked for development                                          |
| 27/11/2021 | Site Notice 04 | 26°17'58.61"S<br>28°20'51.85"E | Corner of Floors Street and 18 <sup>th</sup> Street at access to Withok Estates Agricultural Holdings |