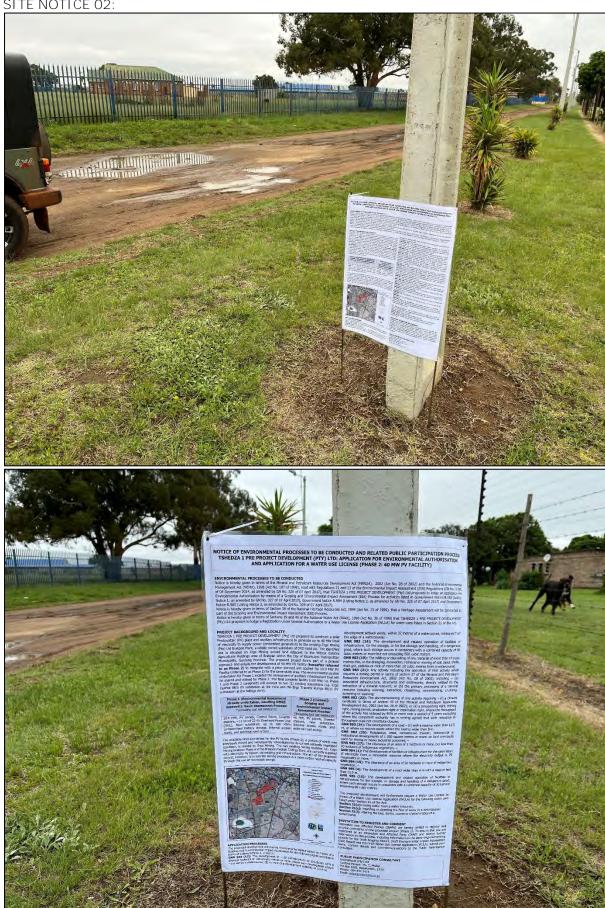

#### 4.1 SITE NOTICES

To inform surrounding and immediate community members, landowners, occupiers, workers and passers-by of the proposed project and to invite registrations and comments, four (4) A2 notices were erected at a visible and accessible localities throughout the study area on 27 November 2021. These notices were strategically erected along access routes throughout the study area and are summarised in Table 4 below. Photographic evidence of the site notices erected is attached is attached as APPENDIX 2. All I&APs who registered in response to the site notices placed, were directly informed of the correction of the applicant's name for the purpose of the application process on 06 January 2022 via their preferred method of communication.

Table 4: Locality of Site Notices Placed

| Date       | Number         | Coordinates                    | Placement                                                                                             |
|------------|----------------|--------------------------------|-------------------------------------------------------------------------------------------------------|
| 27/11/2021 | Site Notice 01 | 26°16'57.41"S<br>28°22'39.43"E | Entrance Road to Ergo Plant                                                                           |
| 27/11/2021 | Site Notice 02 | 26°17'28.98"S<br>28°22'5.71"E  | Corner of 10 <sup>th</sup> Street and Reid Street at access to Withok Estates Agricultural Holdings   |
| 27/11/2021 | Site Notice 03 | 26°19'1.96"S<br>28°21'1.77"E   | Lukas Steyn Street near properties earmarked for development                                          |
| 27/11/2021 | Site Notice 04 | 26°17'58.61"S<br>28°20'51.85"E | Corner of Floors Street and 18 <sup>th</sup> Street at access to Withok Estates Agricultural Holdings |