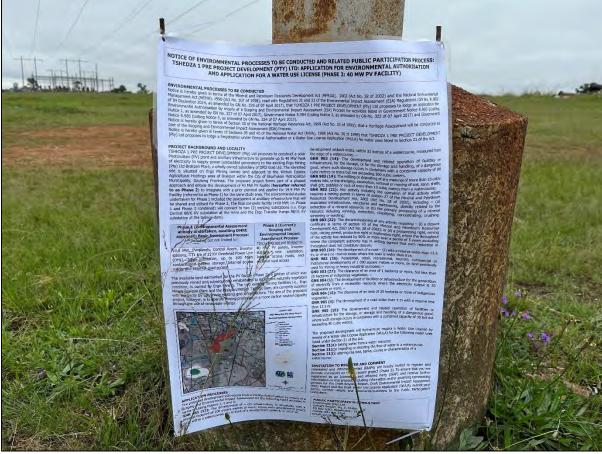

#### 4.1 SITE NOTICES

To inform surrounding and immediate community members, landowners, occupiers, workers and passers-by of the proposed project and to invite registrations and comments, four (4) A2 notices were erected at a visible and accessible localities throughout the study area on 27 November 2021. These notices were strategically erected along access routes throughout the study area and are summarised in Table 4 below. Photographic evidence of the site notices erected is attached is attached as APPENDIX 2. All I&APs who registered in response to the site notices placed, were directly informed of the correction of the applicant's name for the purpose of the application process on 06 January 2022 via their preferred method of communication.

Table 4: Locality of Site Notices Placed

| Date       | Number         | Coordinates                    | Placement                                                                                             |
|------------|----------------|--------------------------------|-------------------------------------------------------------------------------------------------------|
| 27/11/2021 | Site Notice 01 | 26°16'57.41"S<br>28°22'39.43"E | Entrance Road to Ergo Plant                                                                           |
| 27/11/2021 | Site Notice 02 | 26°17'28.98"S<br>28°22'5.71"E  | Corner of 10 <sup>th</sup> Street and Reid Street at access to Withok Estates Agricultural Holdings   |
| 27/11/2021 | Site Notice 03 | 26°19'1.96"S<br>28°21'1.77"E   | Lukas Steyn Street near properties earmarked for development                                          |
| 27/11/2021 | Site Notice 04 | 26°17'58.61"S<br>28°20'51.85"E | Corner of Floors Street and 18 <sup>th</sup> Street at access to Withok Estates Agricultural Holdings |