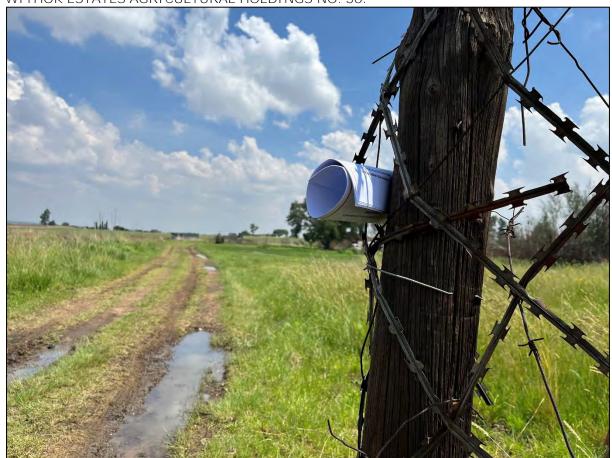

#### 4.1 SITE NOTICES

To inform surrounding and immediate community members, landowners, occupiers, workers and passers-by of the proposed project and to invite registrations and comments, four (4) A2 notices were erected at a visible and accessible localities throughout the study area on 27 November 2021. These notices were strategically erected along access routes throughout the study area and are summarised in Table 4 below. Photographic evidence of the site notices erected is attached is attached as APPENDIX 2. All I&APs who registered in response to the site notices placed, were directly informed of the correction of the applicant's name for the purpose of the application process on 06 January 2022 via their preferred method of communication.