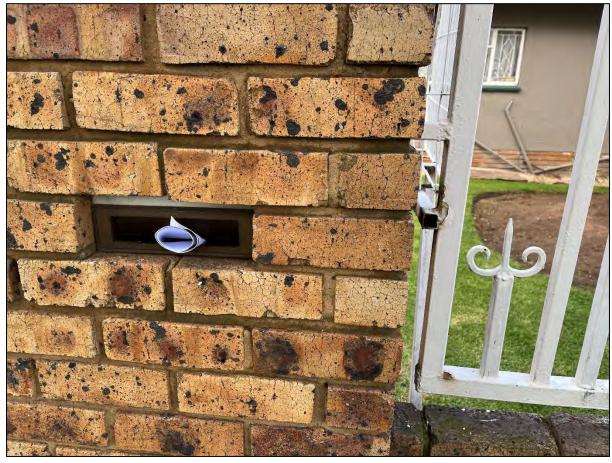

#### 4.3.2 HAND DELIVERY

Background Information Documents (BIDs), providing information on the proposed project, were physically hand delivered on 06 December 2021. The acknowledgements of receipt of hand delivered notifications is attached to this report as APPENDIX 6. Further to the above, BIDs were placed at the gates of adjacent landowners and at post boxes of known physical addresses on 06 December 2021 where it could not be electronically delivered. BIDs were in addition couriered where applicable on 29 November 2021 and 09 December 2021. Also refer to APPENDIX 6 for the photographic evidence of BIDs placed at residences and for proof of couriered BIDs. All I&APs who registered in response to the hand delivered notifications, were directly informed of the correction of the applicant's name for the purpose of the application process on 06 January 2022 via their preferred method of communication.