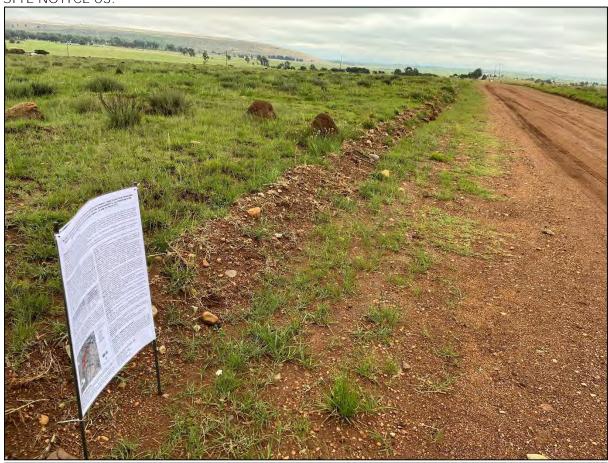

#### 4.1 SITE NOTICES

To inform surrounding and immediate community members, landowners, occupiers, workers and passers-by of the proposed project and to invite registrations and comments, four (4) A2 notices were erected at a visible and accessible localities throughout the study area on 27 November 2021. These notices were strategically erected along access routes throughout the study area and are summarised in Table 4 below. Photographic evidence of the site notices erected is attached is attached as APPENDIX 2. All I&APs who registered in response to the site notices placed, were directly informed of the correction of the applicant's name for the purpose of the application process on 06 January 2022 via their preferred method of communication.

Table 4: Locality of Site Notices Placed

| Date       | Number         | Coordinates                    | Placement                                                                                             |
|------------|----------------|--------------------------------|-------------------------------------------------------------------------------------------------------|
| 27/11/2021 | Site Notice 01 | 26°16'57.41"S<br>28°22'39.43"E | Entrance Road to Ergo Plant                                                                           |
| 27/11/2021 | Site Notice 02 | 26°17'28.98"S<br>28°22'5.71"E  | Corner of 10 <sup>th</sup> Street and Reid Street at access to Withok Estates Agricultural Holdings   |
| 27/11/2021 | Site Notice 03 | 26°19'1.96"S<br>28°21'1.77"E   | Lukas Steyn Street near properties earmarked for development                                          |
| 27/11/2021 | Site Notice 04 | 26°17'58.61"S<br>28°20'51.85"E | Corner of Floors Street and 18 <sup>th</sup> Street at access to Withok Estates Agricultural Holdings |