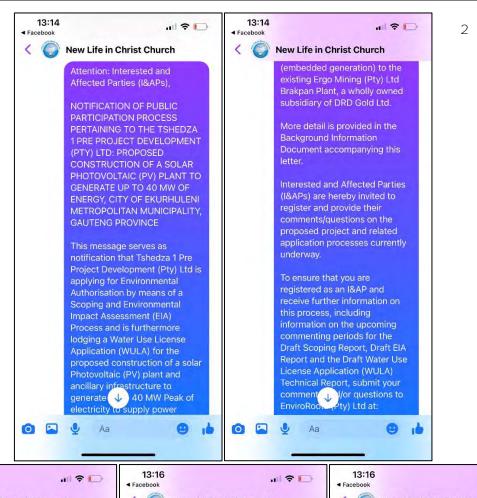

#### 4.3.5 SOCIAL MEDIA

A notification was sent to the New Life Church situated on Portion 3 of the Farm Withok 131 IR via their facebook page on 07 December 2021 as no other communication methods were possible at the time. The notification to the email address failed and at the time there was no answer at the available mobile number. For proof of the facebook notification sent refer to APPENDIX 8. An erratum email notification was sent on 06 January 2022 to correct the **applicant's name which was reflected** incorrectly.