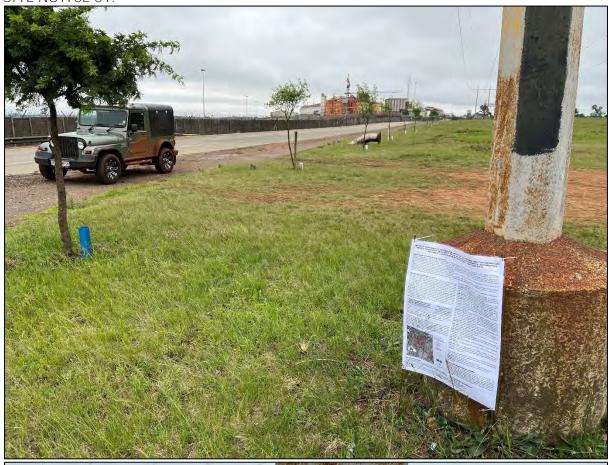

#### 4.1 SITE NOTICES

To inform surrounding and immediate community members, landowners, occupiers, workers and passers-by of the proposed project and to invite registrations and comments, four (4) A2 notices were erected at a visible and accessible localities throughout the study area on 27 November 2021. These notices were strategically erected along access routes throughout the study area and are summarised in Table 4 below. Photographic evidence of the site notices erected is attached is attached as APPENDIX 2. All I&APs who registered in response to the site notices placed, were directly informed of the correction of the applicant's name for the purpose of the application process on 06 January 2022 via their preferred method of communication.

Table 4: Locality of Site Notices Placed

| Date       | Number         | Coordinates                    | Placement                                                                                             |
|------------|----------------|--------------------------------|-------------------------------------------------------------------------------------------------------|
| 27/11/2021 | Site Notice 01 | 26°16'57.41"S<br>28°22'39.43"E | Entrance Road to Ergo Plant                                                                           |
| 27/11/2021 | Site Notice 02 | 26°17'28.98"S<br>28°22'5.71"E  | Corner of 10 <sup>th</sup> Street and Reid Street at access to Withok Estates Agricultural Holdings   |
| 27/11/2021 | Site Notice 03 | 26°19'1.96"S<br>28°21'1.77"E   | Lukas Steyn Street near properties earmarked for development                                          |
| 27/11/2021 | Site Notice 04 | 26°17'58.61"S<br>28°20'51.85"E | Corner of Floors Street and 18 <sup>th</sup> Street at access to Withok Estates Agricultural Holdings |